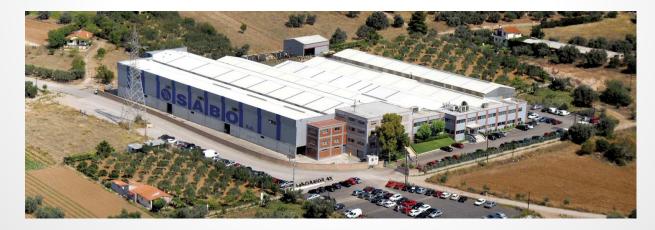

SABO Group has been created over the years starting from the core company SABO S.A. which was founded in 1984 in Greece by Mr. Dimitris Kiliaris.

The headquarters, as well as the major production plant, are situated in a privately owned 25.000 m<sup>2</sup> area in Vassiliko of Evia in Greece.

#### SABO S.A.

34002 Vassiliko - Chalkida

Evia - Greece

tel.: +30 22210 51805-9 fax: +30 22210 54073 email: sb\_info@sabo.gr