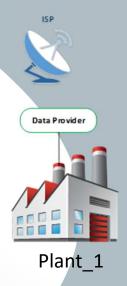

## Remote Data Acquisition System (RDA) / Technical Proposal - Service Provider

## **Prerequisites**

Internet connection.

#### **Architecture**

- The data provider is installed in the SCADA computer. Reads and transmits data from the SCADA DB or directly from the PLC's to "our" cloud server/platform.
- The cloud platform processes data, produces reports and publishes them through internet to the customer.

**CLOUD SERVER** 

https